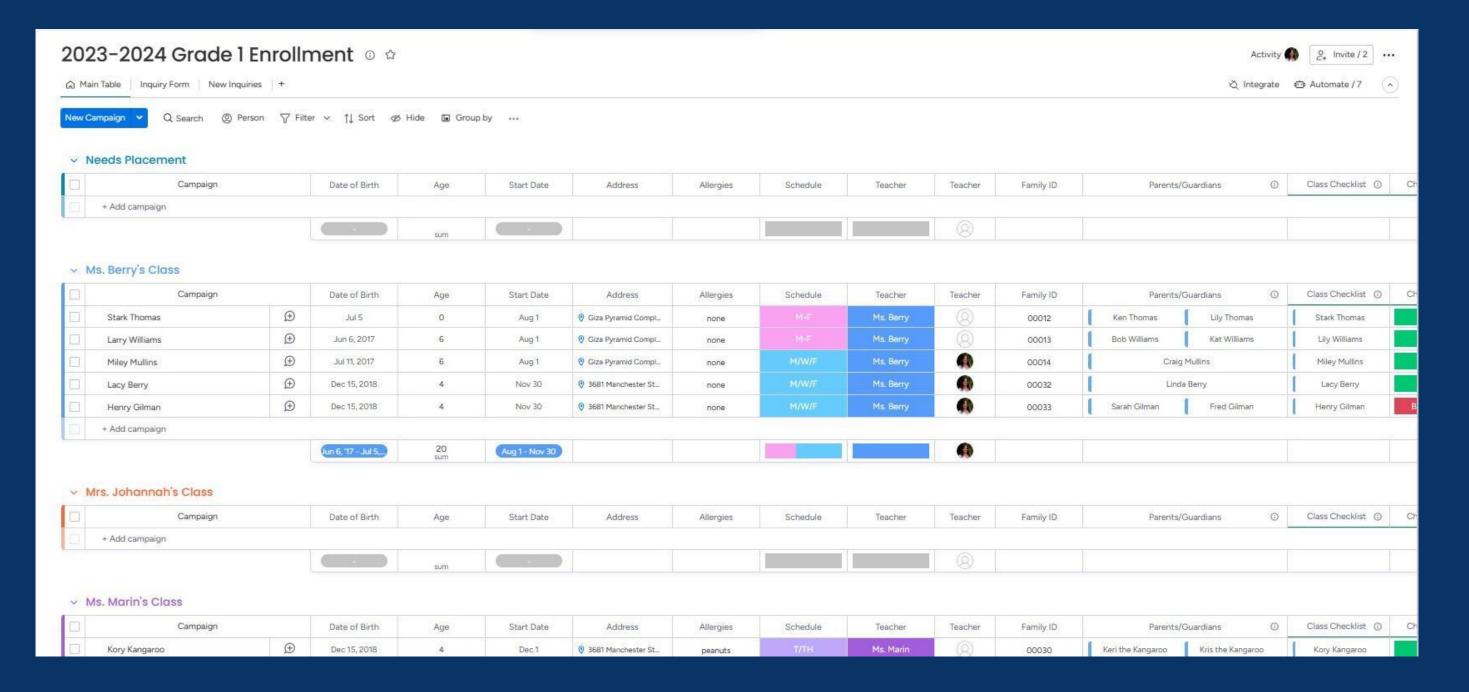

Keep a directory of all the parents and guardians in your program and connect the children to them.

You can even add additional children easily and quickly using the "Add a Child" button.

Keep a directory of your students and connect them to the parent directory.

You can even keep track of your enrollment checklists here so you never forget a step!

Manage your employee onboarding.

Assign faculty to classrooms, departments and grade levels.

Add their onboarding checklist so you never forget a step!

Track your enrollment process right here on monday.com and complete a checklist for each student.

Add students to classrooms and have their names automatically added to the proper attendance sheet.

Now the teachers can even track attendance and absences right here on monday.com!