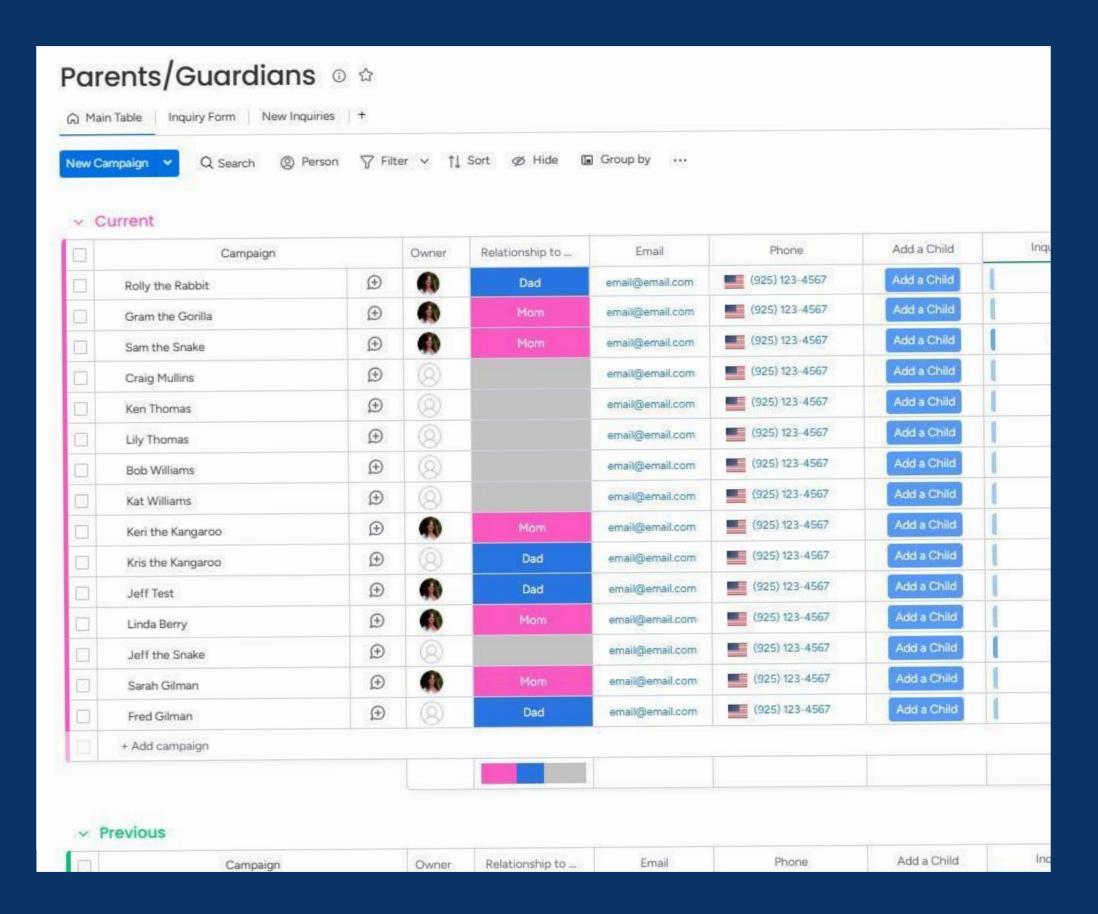

Keep a directory of all the parents and guardians in your program and connect the children to them.

You can even add additional children easily and quickly using the "Add a Child" button.

Keep a directory of your students and connect them to the parent directory.