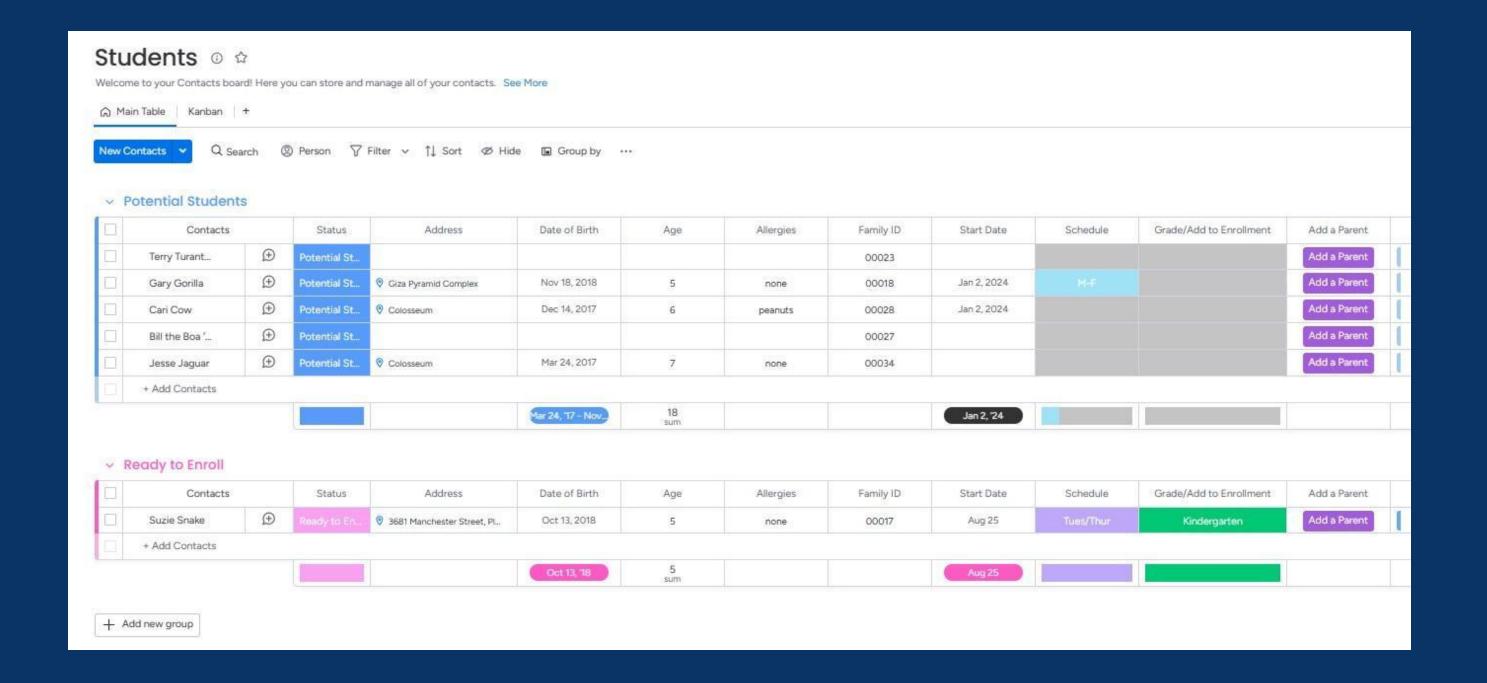

Keep a directory of all the parents and guardians in your program and connect the children to them.

You can even add additional children easily and quickly using the "Add a Child" button.

Keep a directory of your students and connect them to the parent directory.

You can even keep track of your enrollment checklists here so you never forget a step!

Manage your employee onboarding.

Assign faculty to classrooms, departments and grade levels.

Add their onboarding checklist so you never forget a step!

Track your enrollment process right here on monday.com and complete a checklist for each student.

Add students to classrooms and have their names automatically added to the proper attendance sheet.

Now the teachers can even track attendance and absences right here on monday.com!