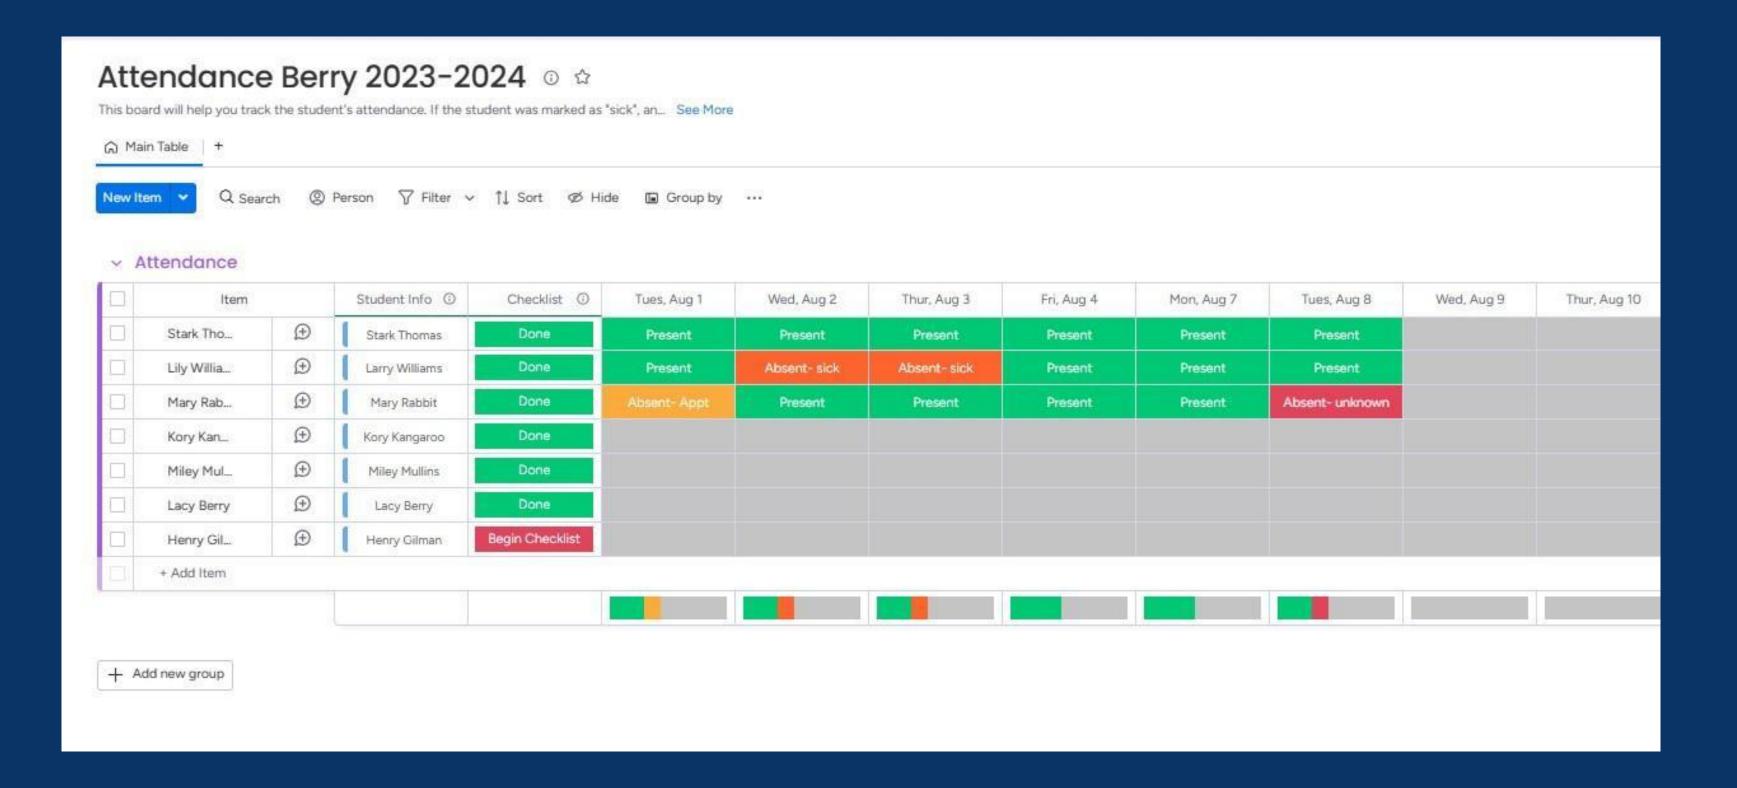

Track your enrollment process right here on monday.com and complete a checklist for each student.

Add students to classrooms and have their names automatically added to the proper attendance sheet.

Now the teachers can even track attendance and absences right here on monday.com!