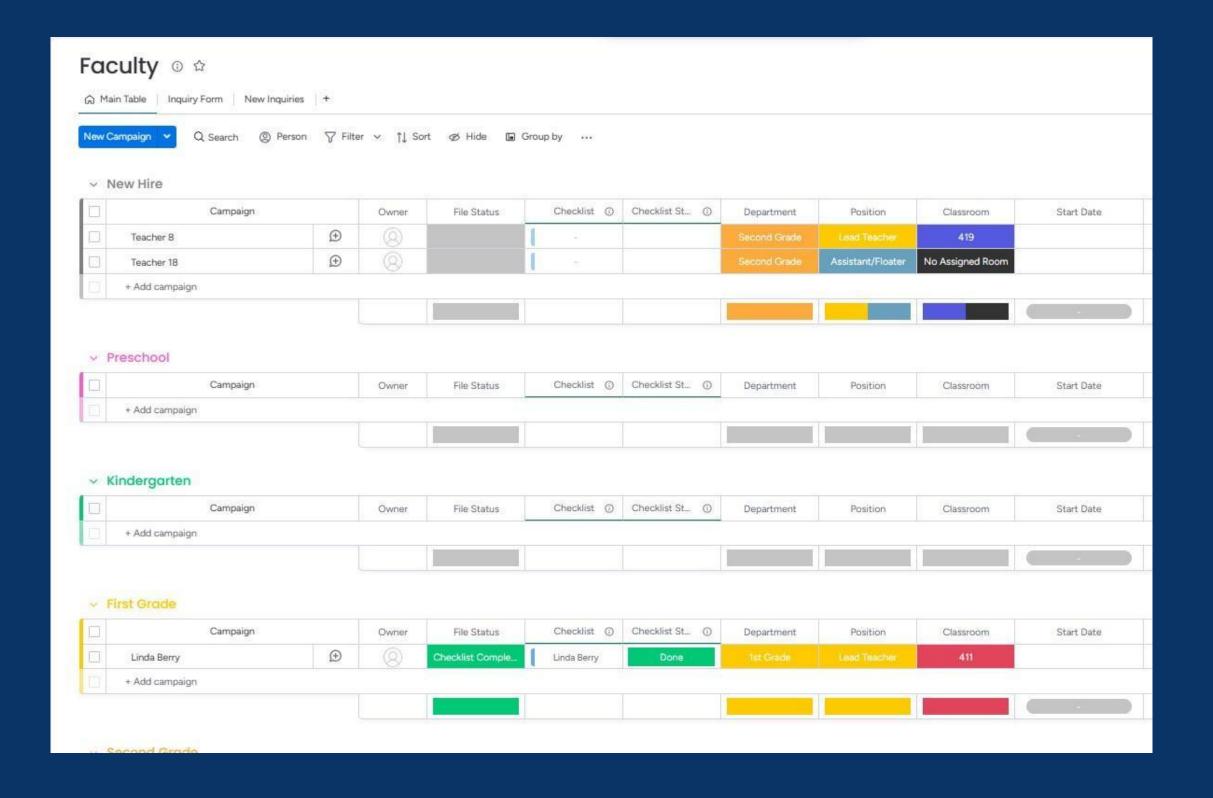

You can even keep track of your enrollment checklists here so you never forget a step!

Manage your employee onboarding.

Assign faculty to classrooms, departments and grade levels.

Add their onboarding checklist so you never forget a step!