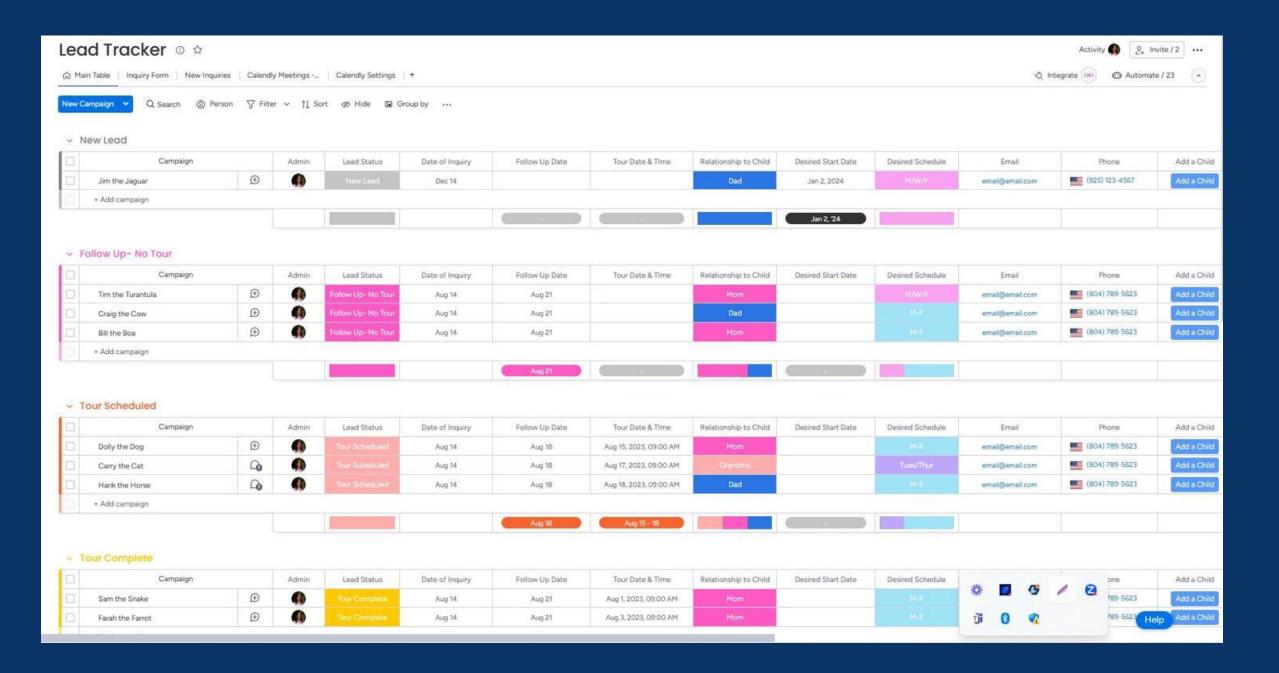

## School & Daycare Management Solution

Track your leads like never before with reminders and follow up automations so you never lose a potential student.

Add their children, schedule tours and save their contact information all in one place.

Keep a directory of all the parents and guardians in your program and connect the children to them.

You can even add additional children easily and quickly using the "Add a Child" button.

Keep a directory of your students and connect them to the parent directory.